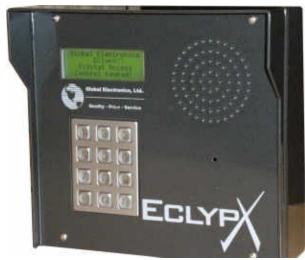

## Works With All Gates, Magnetic Locks and More Models

E-9000/9001 Large Hooded/Flat Panel for options E-8000/8001 Small Hooded/Flat Panel E-7100 Tiny - No Display

#### **Mechanical Properties**

All Metal Construction Powder Coated Aluminum Gasketed Design to Keep Rain Out

Hooded and Flat Panel Models Available E-9000 8.15H x 8.7W x 3.65D E-8000 7.15H x 5.95W x 3.65D