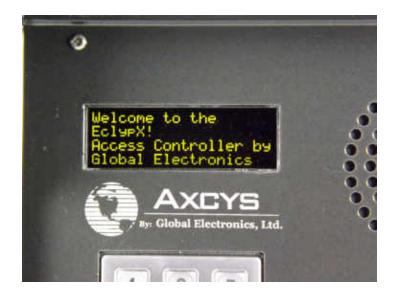

### **Axcys Keypads**

The Axcys System Controller is the heart of the Axcys Security System by Global Electronics. Running Embedded Linux, this small box controls your gate access points, perimeter alarms and individual unit alarms. Other functionality can be used to such as elevator controls

- Large High Quality Lighted Display
- All Metal Anti-Vandal Touchpad
- Hooded and Flat Panel Models Available
- All Metal Powder Coated Case w/Gasket for Long Life
- 100% User Programmable Display Messages In Any Language
- Works With All Gates, Magnetic Locks and More
- PIN Mask (hides PIN as Entered)
- Reliable, Fast R485 Communication
- Built-In Door Monitor
- Automatically Opens Gate if No Communication

#### **Display**

High Quality 2 Line or 4 Line Display 100% User Programmable Display Messages in Any Language PIN Mask (Hides PIN entered Date Format US/UK/EU Time Format 12Hour/24Hour Formats Adjustable Contrast

#### **Touchpad**

All Metal Anti-Vandal Touchpad
Backlit and Audible Touch Feedback