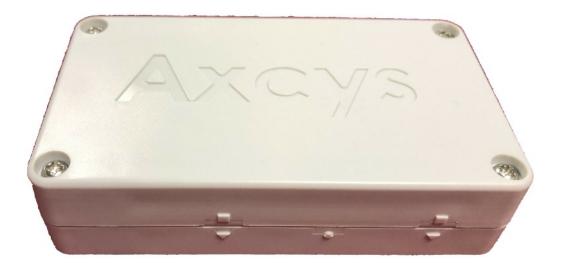

## **Axcys Wireless Alarm Contact**

The Axcys wireless contact is part of the Axcys wireless Unit/Door alarm and monitoring system. It works by monitoring the position of a units roll up or swing door, detecting a change to its position. The wireless contact automatically sends a signal to the receiver of the change in door status prompting an alarm or alert depending on the circumstances. Mounted outside of units coupled with various possible mounting positions allow flexibility for easy installation either on rented or vacant units.