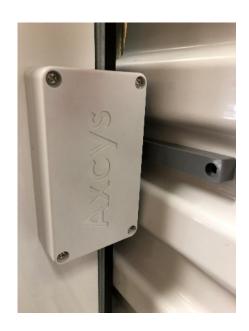

## **Axcys Wireless Alarm Contact**

The Axcys wireless contact is part of the Axcys wireless Unit/Door alarm and monitoring system. It works by monitoring the position of a units roll up or swing door, detecting a change to its position. The wireless contact automatically sends a signal to the receiver of the change in door status prompting an alarm or alert depending on the circumstances. Mounted outside of units coupled with various possible mounting positions allow flexibility for easy installation either on rented or vacant units.

- Long range
- Easy Installation
- Mounts outside unit
- Roll Up or Swing Doors
- Uses 2 AA Industrial Batteries
- Long battery life

One System, Total Solution Advanced automation for a secure self storage facility