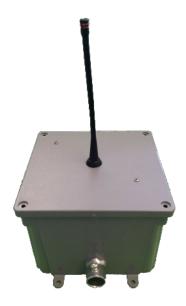

# **Axcys Wireless Alarm Transceiver**

The Axcys wireless alarm transceiver is part of the Axcys wireless Unit/Door alarm and monitoring system. It works by listening and actively communicating with the wireless door contacts. Once a wireless contacts signal is received, the Transceiver replies with an acknowledgement then immediately sends the data to the Axcys Security Manager software. There your preset actions are performed.

- Long range
- Bi-Directional, two way communication
- Acknowledgements to wireless contacts
- Easy Installation
- Mounts outside
- Water resistant case
- Mount on side of building or pole
- Fused dry contact relay

#### **Mechanical Properties**

6.25" x 6.25" x 4.5" \*not including antenna

FOR MORE INFORMATION, CONTACT:

www.axcys.com

Sales@global-electronics.com 800-591-6989