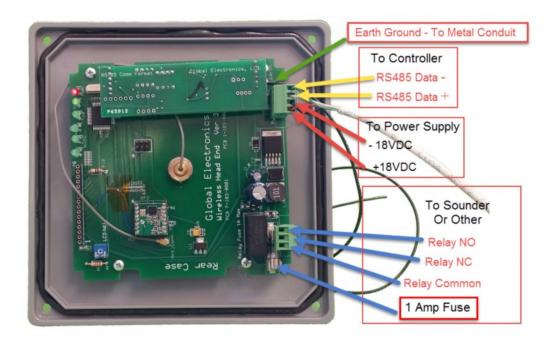

## **Power supply**

12-18VDC

### Communication

Optically isolated RS485 Bi-Directional, two way communication Over the air (OTA) acknowledements

1 Dry Contact Relays with NO or NC Connections

#### Interface

Over The Air (OTA) parameters user configurable Relay on time and use configurable LED indicators

#### **Adjustable**

Address Power output Relay on-time and use